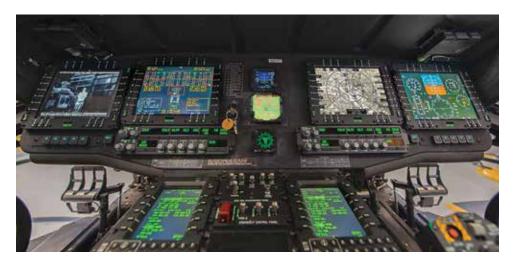

## THE MODERN LEGEND - RUGGED, RELIABLE, READY

The modern S-70i™ BLACK HAWK helicopter incorporates advancements that connect this remarkable aircraft into the fast-paced, digital information world that exists today. With its state-of-the-art and fully integrated digital glass cockpit, the BLACK HAWK helicopter provides its crew with the situational awareness needed to complete the mission and return home safely. The BLACK HAWK is available in four standard configurations designed to execute the full spectrum of today's mission requirements. From utility to complex combat search and rescue missions, the BLACK HAWK stands ready to deliver the legendary performance and superior value that has made it the aircraft of choice for 25 nations worldwide.