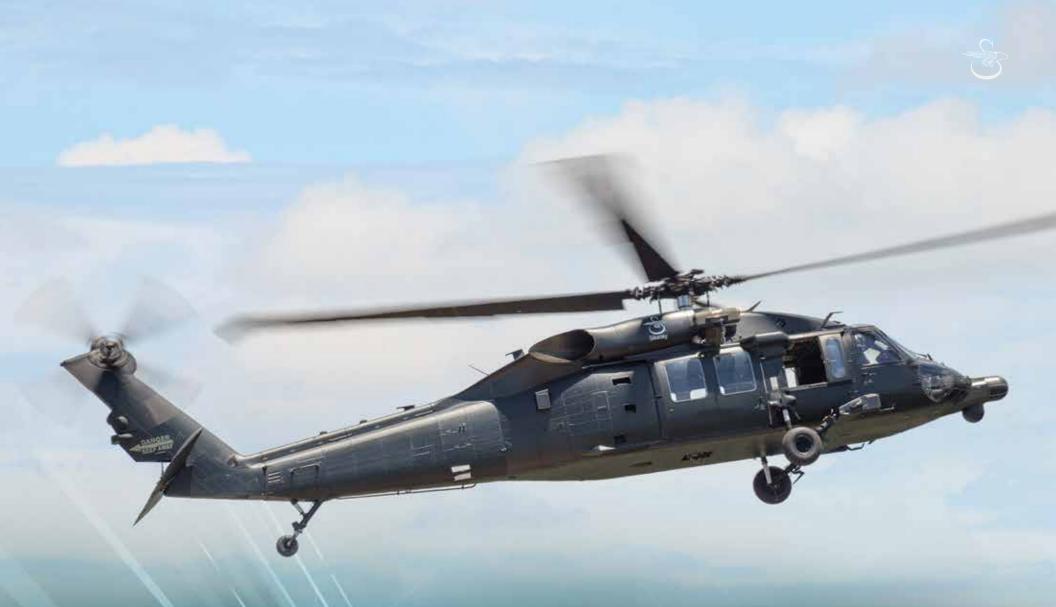

## THE MODERN LEGEND - RUGGED, RELIABLE, READY

The modern S-70i™ BLACK HAWK helicopter incorporates advancements that connect this remarkable aircraft into the fast-paced, digital information world that exists today. With its state-of-the-art and fully integrated digital glass cockpit, the BLACK HAWK helicopter provides its crew with the situational awareness needed to complete the mission and return home safely. The BLACK HAWK is available in four standard configurations designed to execute the full spectrum of today's mission requirements. From utility to complex combat search and rescue missions, the BLACK HAWK stands ready to deliver the legendary performance and superior value that has made it the aircraft of choice for 25 nations worldwide.