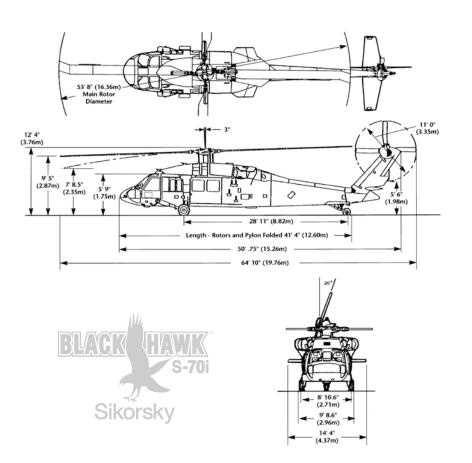

| Maximum Takeoff Gross Weight                                       | 9,979  | kg          | 22,00 | ) lbs   |
|--------------------------------------------------------------------|--------|-------------|-------|---------|
| Maximum Gross Weight with                                          |        |             |       |         |
| External Load                                                      | 10,659 | kg          | 23,50 | ) lbs   |
| Maximum External Load                                              | 4.082  | kg          | 9,00  | ) lbs   |
| Maximum Cruise Speed*                                              | 296    | km/hr       | 16    | ) kts   |
| HIGE Ceiling**                                                     | 4,572  | m           | 15,00 | ) ft    |
| HOGE Ceiling**                                                     | 3,353  | m           | 11,00 | ) ft    |
| AEO (All Engines Operating)                                        |        |             |       |         |
| Service Ceiling**                                                  | 6,096  | m           | 20,00 | ) ft    |
| Number of Engines                                                  |        |             | 2     |         |
| Engine Type                                                        |        | T700-GE701D |       |         |
| Cabin Width                                                        | 2.14   | m           | 7.    | ) ft    |
| Cabin Height                                                       | 1.37   | m           | 4.    | 5 ft    |
| Cabin Area                                                         | 8.18   | sq.m        | 8     | 3 sq.ft |
| Cabin Volume                                                       | 11.22  | cu.m        | 39    | 6 cu.ft |
| *Standard day, sea level<br>**Ceiling for 18,000 lbs GW (8,165 kg) |        |             |       |         |