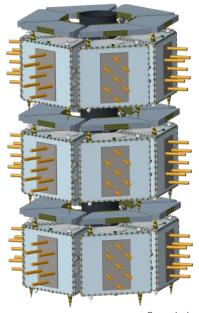

## LM 400 Series

Software-Reconfigurable Payload Interface

SmartSat<sup>™</sup> Multi-Core Mission Processing and Planning

Payload Power Accommodations up to 14kW Peak

Deliver up to 20 vehicles to LEO or GEO per launch

## **Options**

- Extended Structure
- High power (100V)
- Additional EMI/EMC
- Demo/Cost-Optimized

• High Thrust • Mission Unique Customization

Precision Pointing

Sample launch configuration with dispenser