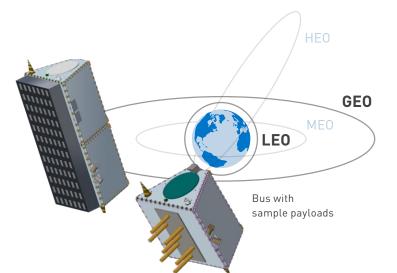

## LM 400 Series

Software-Reconfigurable Payload Interface

SmartSat<sup>™</sup> Multi-Core Mission Processing and Planning

Payload Power Accommodations up to 14kW Peak

Deliver up to 20 vehicles to LEO or GEO per launch

## **Spacecraft Features**

| Bus Mass                     | 400-800kg                    |
|------------------------------|------------------------------|
| Orbit Options                | LEO, GEO                     |
| Design Life                  | 2 to 7 years                 |
| Delivery                     | High monthly production rate |
| Launch Vehicle Compatibility | 5m EELV Category B (Multi)   |
|                              | 3m Fairing (Single)          |